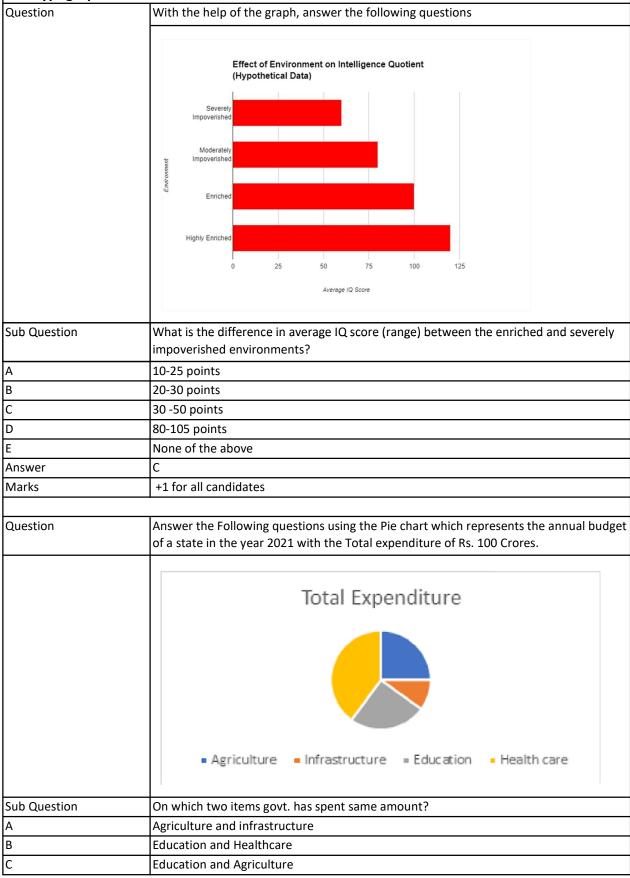

| D            | Infrastructure and Agriculture                                                        |
|--------------|---------------------------------------------------------------------------------------|
| E            | None of the above                                                                     |
| Answer       | С                                                                                     |
| Marks        | +1 for all candidates                                                                 |
|              |                                                                                       |
| Question     | With the help of the graph, answer the following question.                            |
|              | Work Stress and Work-Life Balance by Work Style  100  100  100  100  100  100  100  1 |
| Sub Question | The graph suggests that employees who work in an office environment tend to have      |
| A            | Higher stress and worse work-life balance than remote workers                         |
| В            | Similar stress levels but better work-life balance than remote workers                |
| С            | Lower stress and better work-life balance than remote workers                         |
| D            | The graph does not provide enough information to determine this                       |
| E            | None of the above                                                                     |
| Answer       | С                                                                                     |
| Marks        | +1 for all candidates                                                                 |